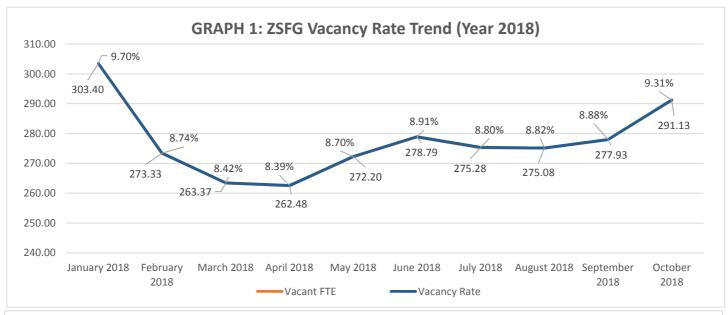

#### **Report Contents:**

- Vacancy Report
- Summary of Hiring Status (Vacancy rate over 10%)
- Graphs: YTD vacancy rate, new hires and separation
- 1) Total hospital vacancies increased to 9.31% as of October 10, 2018, which is up from 8.88% in September 2018. We've hired a total of twenty-eight (28) employees between September 15, 2018 and October 10, 2018 in various classifications including RNs and had eleven (11) separations during the same period of which four (4) were retirements.
- 2) HR conducts monthly meetings with the hospital executive team to review the hiring status of ZSFG positions.
- 3) Current RN hiring status in critical areas:
  - Emergency Care Unit-
    - Experience Specialty—Seven (7) vacancies to fill with interviews mid-November
    - Training Program Eight (8) vacancies to fill with anticipated start work date late fall
      2018
  - Critical Care Unit -
    - Experience Specialty—Thirty-four (34) vacancies to fill. Five (5) vacancies were hired, or in process with start work dates in October, November and December 2018
    - Training Program- Eight (8) vacancies will be filled for training specialty with tentative start work date late fall 2018
      - \*\* census being evaluated by finance and nursing administration and 10 FTE vacancies may move to another specialty area in the upcoming months
  - Med/Surgical Unit-
    - Experience Specialty— Seventeen (17) vacancies to fill. Interviews in progress, awaiting selections
    - Training Program No vacancies
  - OR Unit-
    - Experience Specialty- One (1) vacancy
    - Training program Two (2) vacancies to fill with anticipated start work date late fall
      2018
- 4) Targeted recruitment for **Perinatal Training Program** job announcement anticipated posting date 10/19/2018. External recruitment efforts with Indeed, Nurses Lounge, UCSF, SF State, SJ State and Samuel Merritt College, with 26 candidates thus far with interest.

| Budgeted<br>Class | Job Title                      | Budgeted<br>FTE | Utilized<br>FTE | Vacant<br>FTE | Vacancy<br>Rate |
|-------------------|--------------------------------|-----------------|-----------------|---------------|-----------------|
| 2626              | Chief Dietitian                | 1.00            | 1.00            | 0.00          | 0%              |
| 2654              | Cook                           | 10.00           | 10.00           | 0.00          | 0%              |
| 2656              | Chef                           | 1.00            | 1.00            | 0.00          | 0%              |
| 2738              | Porter Assistant Supervisor    | 1.00            | 1.00            | 0.00          | 0%              |
| 2770              | Senior Laundry Worker          | 3.00            | 3.00            | 0.00          | 0%              |
| 2785              | Assistant General Services Mgr | 4.00            | 4.00            | 0.00          | 0%              |
| 2822              | Health Educator                | 4.00            | 4.00            | 0.00          | 0%              |
| 2924              | Medical Social Work Supv       | 2.00            | 2.00            | 0.00          | 0%              |
| 3417              | Gardener                       | 2.50            | 2.50            | 0.00          | 0%              |
| 3530              | Chaplain                       | 1.00            | 1.00            | 0.00          | 0%              |
| 4320              | Cashier I                      | 4.00            | 4.00            | 0.00          | 0%              |
| 4322              | Cashier 3                      | 1.00            | 1.00            | 0.00          | 0%              |
| 5177              | Safety Officer                 | 1.00            | 1.00            | 0.00          | 0%              |
| 5506              | Project Manager III            | 1.00            | 1.00            | 0.00          | 0%              |
| 6139              | Sr Industrial Hygienist        | 1.00            | 1.00            | 0.00          | 0%              |
| 7120              | Buildings/Grounds Maint Supe   | 1.00            | 1.00            | 0.00          | 0%              |
| 7203              | Buildings/Grounds Maint Supv   | 2.00            | 2.00            | 0.00          | 0%              |
| 7205              | Chief Stationary Engineer      | 2.00            | 2.00            | 0.00          | 0%              |
| 7236              | Locksmith Supervisor 1         | 1.00            | 1.00            | 0.00          | 0%              |
| 7242              | Painter Supervisor I           | 1.00            | 1.00            | 0.00          | 0%              |
| 7262              | Maintenance Planner            | 1.00            | 1.00            | 0.00          | 0%              |
| 7342              | Locksmith                      | 2.00            | 2.00            | 0.00          | 0%              |
| 7344              | Carpenter                      | 2.00            | 2.00            | 0.00          | 0%              |
| 7345              | Electrician                    | 1.00            | 1.00            | 0.00          | 0%              |
| 7347              | Plumber                        | 2.00            | 2.00            | 0.00          | 0%              |
| 7348              | Steamfitter                    | 1.00            | 1.00            | 0.00          | 0%              |
| Grand Total       |                                | 3128.60         | 2837.46         | 291.13        | 9.31%           |