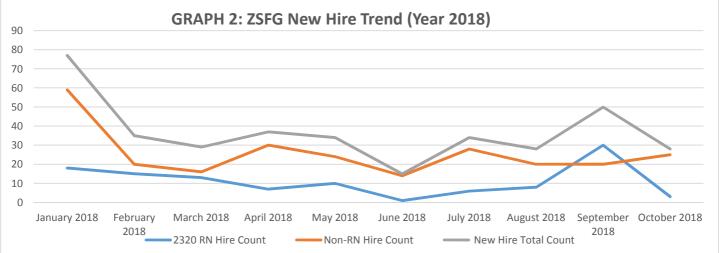

#### **Report Contents:**

- Vacancy Report
- Summary of Hiring Status (Vacancy rate over 10%)
- Graphs: YTD vacancy rate, new hires and separation
- 1) Total hospital vacancies increased to 9.31% as of October 10, 2018, which is up from 8.88% in September 2018. We've hired a total of twenty-eight (28) employees between September 15, 2018 and October 10, 2018 in various classifications including RNs and had eleven (11) separations during the same period of which four (4) were retirements.
- 2) HR conducts monthly meetings with the hospital executive team to review the hiring status of ZSFG positions.
- 3) Current RN hiring status in critical areas:
  - Emergency Care Unit-
    - Experience Specialty—Seven (7) vacancies to fill with interviews mid-November
    - Training Program Eight (8) vacancies to fill with anticipated start work date late fall
      2018
  - Critical Care Unit -
    - Experience Specialty—Thirty-four (34) vacancies to fill. Five (5) vacancies were hired, or in process with start work dates in October, November and December 2018
    - Training Program- Eight (8) vacancies will be filled for training specialty with tentative start work date late fall 2018
      - \*\* census being evaluated by finance and nursing administration and 10 FTE vacancies may move to another specialty area in the upcoming months
  - Med/Surgical Unit-
    - Experience Specialty— Seventeen (17) vacancies to fill. Interviews in progress, awaiting selections
    - Training Program No vacancies
  - OR Unit-
    - Experience Specialty- One (1) vacancy
    - Training program Two (2) vacancies to fill with anticipated start work date late fall
      2018
- 4) Targeted recruitment for **Perinatal Training Program** job announcement anticipated posting date 10/19/2018. External recruitment efforts with Indeed, Nurses Lounge, UCSF, SF State, SJ State and Samuel Merritt College, with 26 candidates thus far with interest.

Note: The new hire count reported for Jan 2018 is the aggregate data for three months (Nov 2017, Dec 2017 and Jan 2018) due to the absence of a JCC meeting during these months.

Note: The separation count reported for Jan 2018 is the aggregate data for three months (Nov 2017, Dec 2017 and Jan 2018) due to the absence of a JCC meeting during these months.