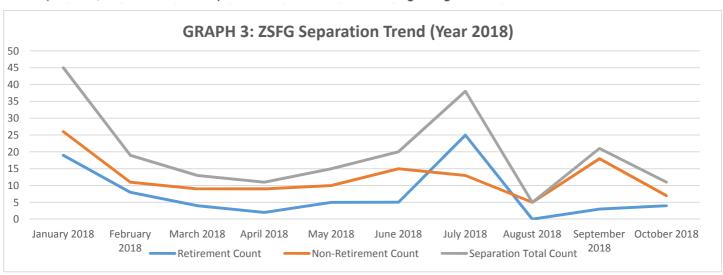

#### **Report Contents:**

- Vacancy Report
- Summary of Hiring Status (Vacancy rate over 10%)
- Graphs: YTD vacancy rate, new hires and separation
- 1) Total hospital vacancies increased to 9.31% as of October 10, 2018, which is up from 8.88% in September 2018. We've hired a total of twenty-eight (28) employees between September 15, 2018 and October 10, 2018 in various classifications including RNs and had eleven (11) separations during the same period of which four (4) were retirements.
- 2) HR conducts monthly meetings with the hospital executive team to review the hiring status of ZSFG positions.
- 3) Current RN hiring status in critical areas:
  - Emergency Care Unit-
    - Experience Specialty—Seven (7) vacancies to fill with interviews mid-November
    - Training Program Eight (8) vacancies to fill with anticipated start work date late fall
      2018
  - Critical Care Unit -
    - Experience Specialty—Thirty-four (34) vacancies to fill. Five (5) vacancies were hired, or in process with start work dates in October, November and December 2018
    - Training Program- Eight (8) vacancies will be filled for training specialty with tentative start work date late fall 2018
      - \*\* census being evaluated by finance and nursing administration and 10 FTE vacancies may move to another specialty area in the upcoming months
  - Med/Surgical Unit-
    - Experience Specialty— Seventeen (17) vacancies to fill. Interviews in progress, awaiting selections
    - Training Program No vacancies
  - OR Unit-
    - Experience Specialty- One (1) vacancy
    - Training program Two (2) vacancies to fill with anticipated start work date late fall
      2018
- 4) Targeted recruitment for **Perinatal Training Program** job announcement anticipated posting date 10/19/2018. External recruitment efforts with Indeed, Nurses Lounge, UCSF, SF State, SJ State and Samuel Merritt College, with 26 candidates thus far with interest.

Note: The new hire count reported for Jan 2018 is the aggregate data for three months (Nov 2017, Dec 2017 and Jan 2018) due to the absence of a JCC meeting during these months.

Note: The separation count reported for Jan 2018 is the aggregate data for three months (Nov 2017, Dec 2017 and Jan 2018) due to the absence of a JCC meeting during these months.